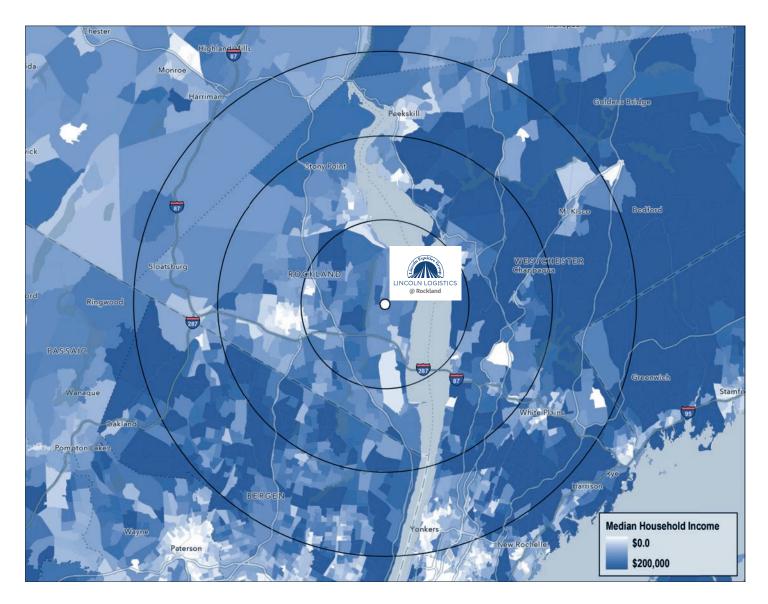

## HOUSEHOLD INCOME MAP

#### 5 Miles

Median Household Income **\$118,781** 

#### 10 Miles

Median Household Income **\$123,510** 

#### 15 Miles

Median Household Income **\$122,860** 

+/-220,000 SF on 23 Acres Located in Rockland County

Corporate Way, Valley Cottage, NY