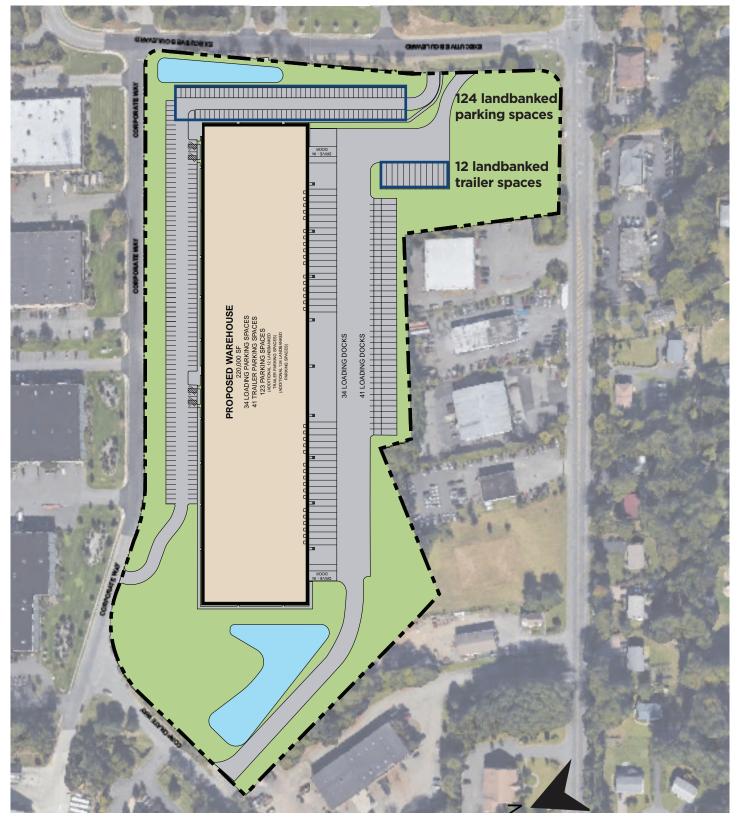

#### SITE PLAN

+/-220,000 SF on 23 Acres Located in Rockland County

Corporate Way, Valley Cottage, NY

- +/- 220,000 square feet on 9 acres
- 36' clear ceiling height
- 34 loading docks
- 2 drive-in doors
- ESFR sprinkler system
- 54' x 40' column spacing
- 60' speed bay
- 41 trailer stalls

- 123 car spaces (70 banked spaces)
- 5% offices, build-to-suit
- Gas heating
- 2,000 amp electrical service
- Q3 2023 delivery
- Site can be secured
- Additional parking available