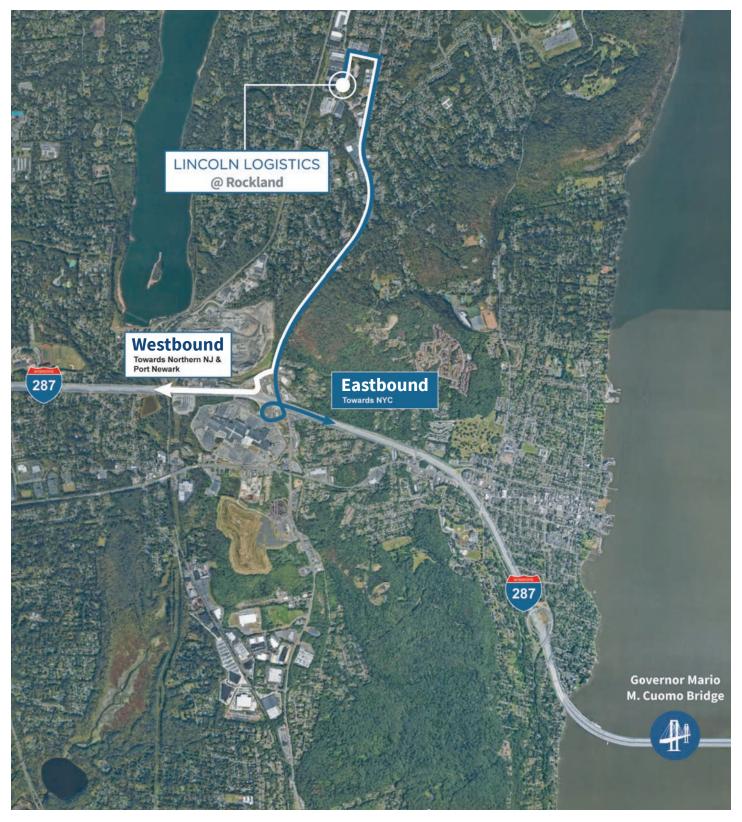

## LOCAL ACCESS

+/-220,000 SF on 23 Acres Located in Rockland County

Corporate Way, Valley Cottage, NY