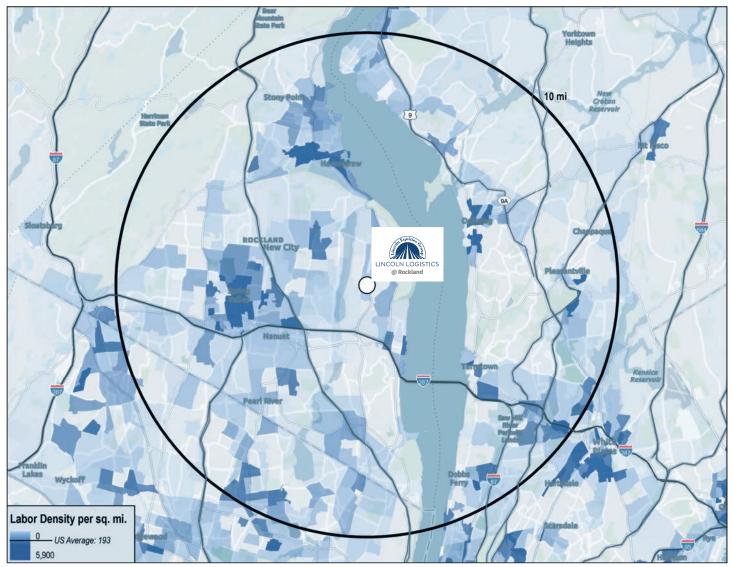

### LABOR MAP

#### 5 Miles

Transportation/ Warehouse labor: **3,043** 

Median hourly wages: **\$19.65** (US is **\$17.13**)

Labor/Total Population: **2.0%** (US is **2.7%**)

% Blue-Collar Labor: **14%** (US is **22%**)

#### 10 Miles

Transportation/ Warehouse labor: **10,612** 

Median hourly wages: **\$19.56** (US is **\$17.13**)

Labor/Total Population: **1.8%** (US is **2.7%**)

% Blue-Collar Labor: **13%** (US is **22%**)

#### 15 Miles

Transportation/ Warehouse labor: **26.668** 

Median hourly wages: **\$19.42** (US is **\$17.13**)

Labor/Total Population: **2.0%** (US is **2.7%**)

% Blue-Collar Labor: **12%** (US is **22%**)