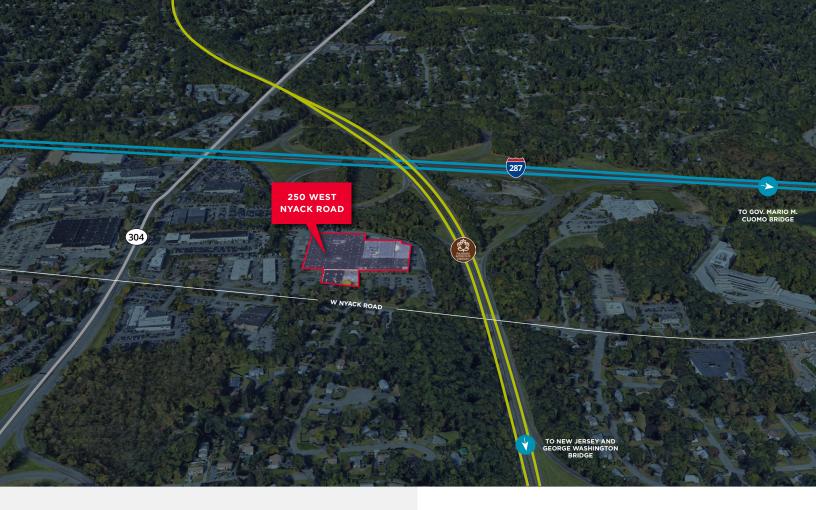

## EXCELLENT HIGHWAY CONNECTIVITY

| Interstate 287           | 1.5 mi |
|--------------------------|--------|
| Palisades Parkway        | 1.0 mi |
| Garden State Parkway     | 5.0 mi |
| Mario M. Cuomo Bridge    | 5.2 mi |
| GW Bridge                | 19 mi  |
| Newark Airport           | 38 mi  |
| Port of Newark/Elizabeth | 39 mi  |