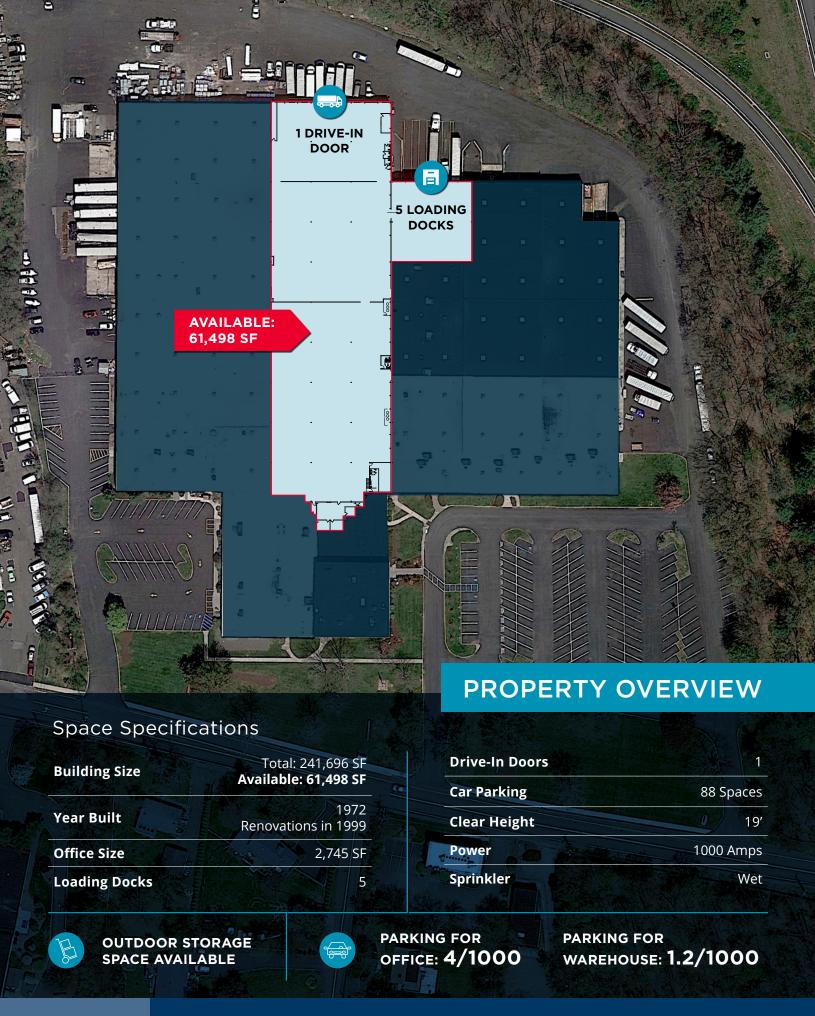

# 250 WEST NYACK ROAD

WEST NYACK, NEW YORK | FOR LEASE

241,696 SF
MULTI-TENANT
INDUSTRIAL BUILDING

LAST-MILE
DISTRIBUTION
AVAILABLE

DIRECT ACCESS

TO I-87/I-287,
PALISADES PARKWAY