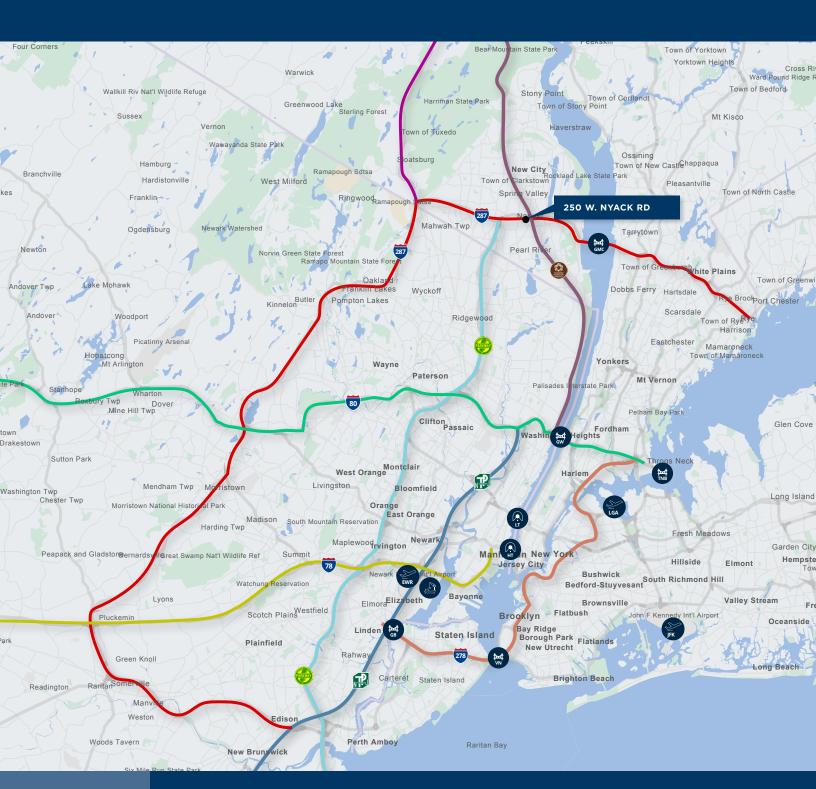

## EXCELLENT HIGHWAY CONNECTIVITY

| Interstate 287           | 1.5 mi |
|--------------------------|--------|
| Palisades Parkway        | 1.0 mi |
| Garden State Parkway     | 5.0 mi |
| Mario M. Cuomo Bridge    | 5.2 mi |
| GW Bridge                | 19 mi  |
| Newark Airport           | 38 mi  |
| Port of Newark/Elizabeth | 39 mi  |